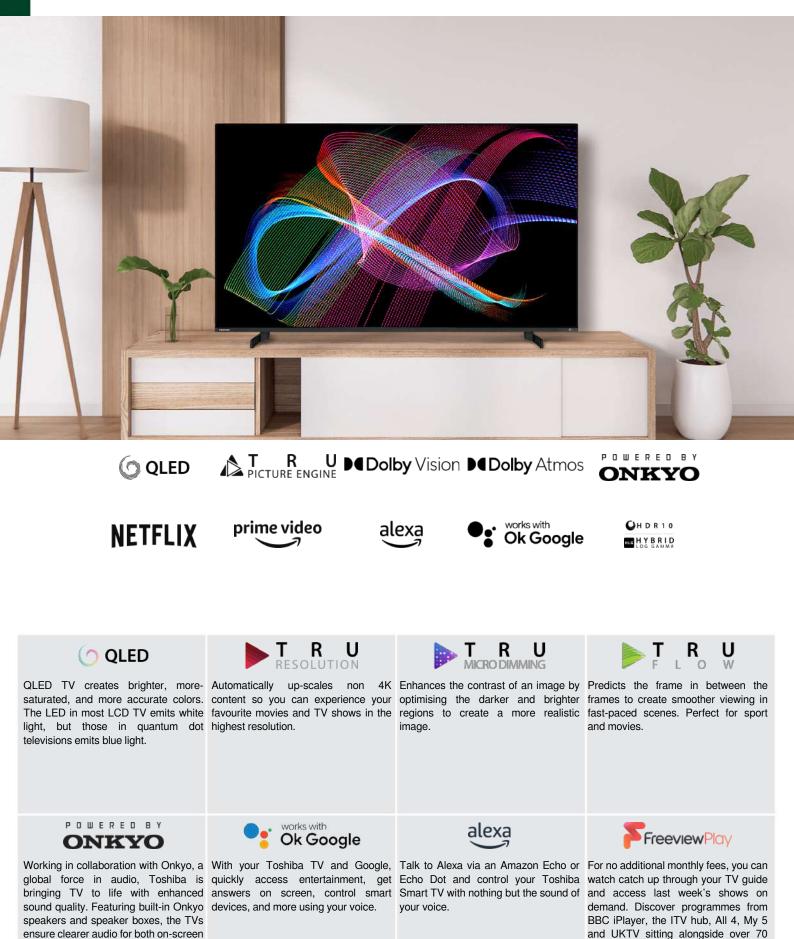

# QL5D Series 65QL5D63DB EAN: 5055862337653

digital channels and a further 15 in

HD.

#### DISPLAY

Bcreen Size (inch / cm)
 Denel Type
 Resolution
 Brightness

B5" / 164cm Direct Back Light (DLED) Dltra HD (3840 x 2160) B50