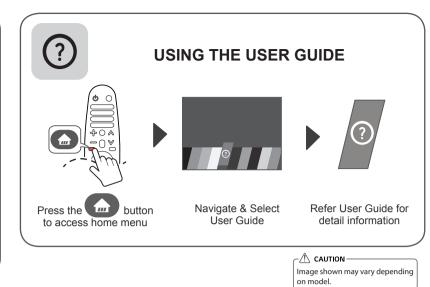

: Depending on model \*Image may vary depending on models.

English

- Read **Safety and Reference**.
- For the power supply and power consumption, refer to the label attached to the product.

6

Image shown may differ from your TV