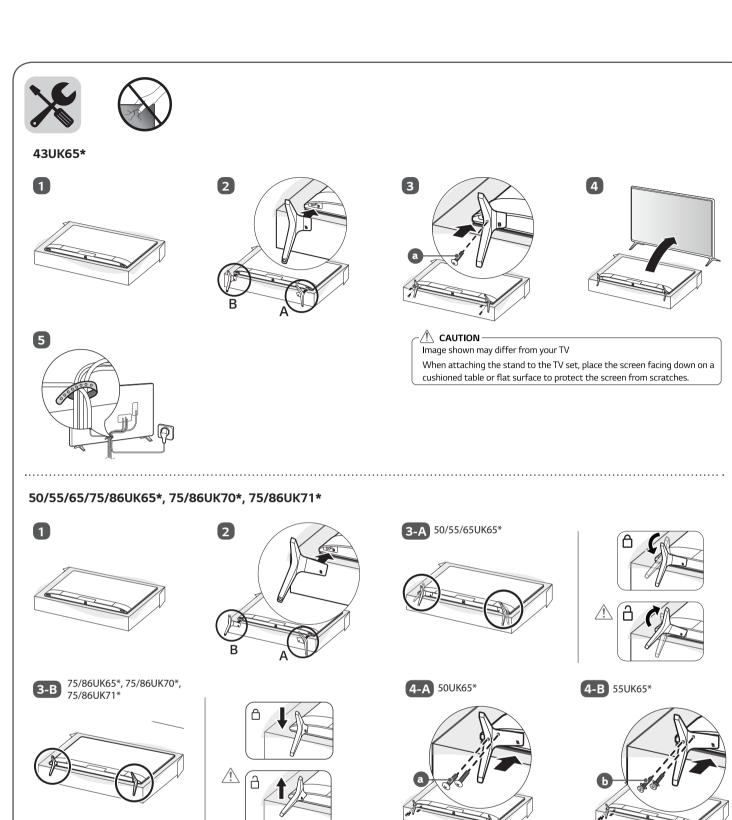

When attaching the stand to the TV set, place the screen facing down on a

Image shown may vary depending on model.

∠ ∴ CAUTION

• Depending on model

4-C 65/75/86UK65\*, 75/86UK70\*, 75/86UK71\*

5

**(** 

|                                                          | A    | В    | C     | D                         | <b>3</b> | <b>G</b> | F-G  |
|----------------------------------------------------------|------|------|-------|---------------------------|----------|----------|------|
|                                                          |      |      | (mm)  |                           |          | (kg)     |      |
| 43UK6500PTC<br>43UK6560PTC                               | 975  | 625  | 216.4 | 571                       | 86.4     | 9.1      | 9.0  |
| 50UK6500PTC<br>50UK6560PTC                               | 1128 | 716  | 230.8 | 658                       | 86.4     | 11.7     | 11.5 |
| 55UK6500PVA<br>55UK6500PTC<br>55UK6500YVA                | 1237 | 777  | 230.8 | 718                       | 63.8     | 16.2     | 16.0 |
| 65UK6500PVA<br>65UK6500PTC<br>65UK6500YVA                | 1456 | 906  | 268.8 | 841                       | 64.8     | 26.3     | 26.0 |
| 75UK6500PTB<br>75UK7050PVA<br>75UK7050YVA<br>75UK7150PTA | 1693 | 1048 | 345.0 | 978                       | 88.8     | 35.4     | 34.6 |
| 86UK6500PTB<br>86UK7050PVA<br>86UK7050YVA<br>86UK7150PTA | 1943 | 1188 | 345.0 | 1118                      | 93.3     | 45.0     | 44.2 |
| Power requirement                                        |      |      |       | AC 100-240 V ~ 50 / 60 Hz |          |          |      |