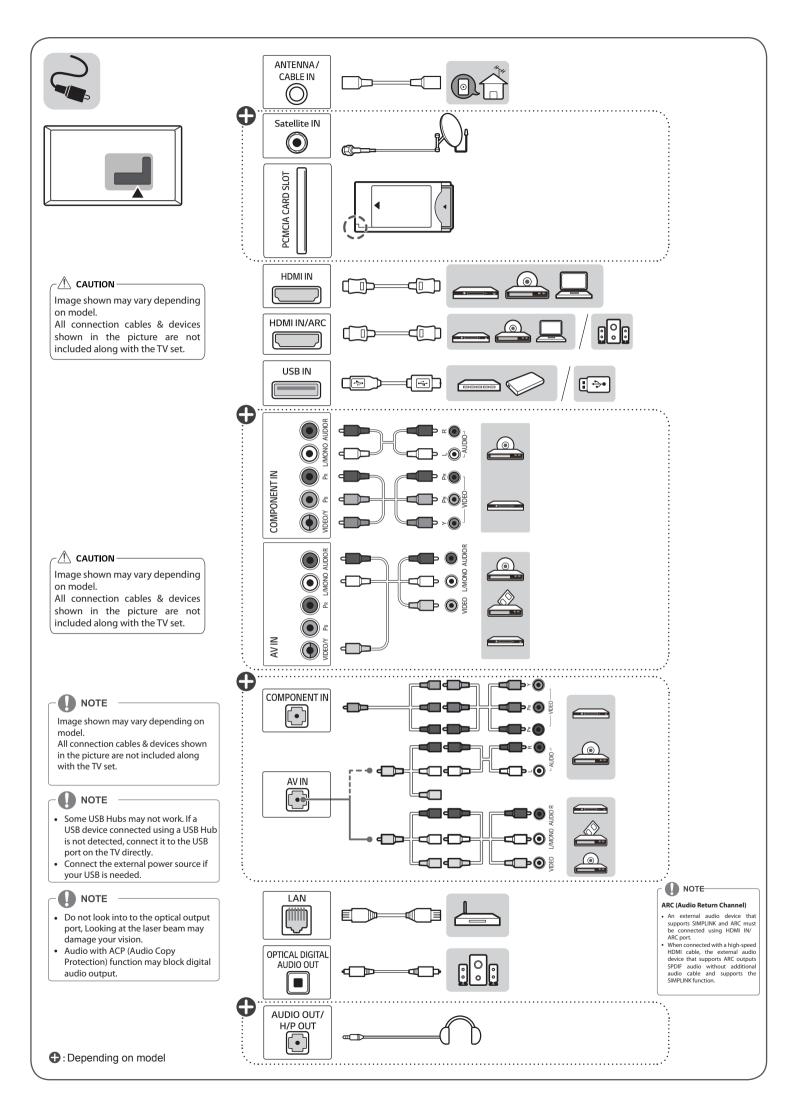

: Depending on model \*Image may vary depending on models.

English

- Read **Safety and Reference**.
- For the power supply and power consumption, refer to the label attached to the product.

6

Image shown may differ from your TV