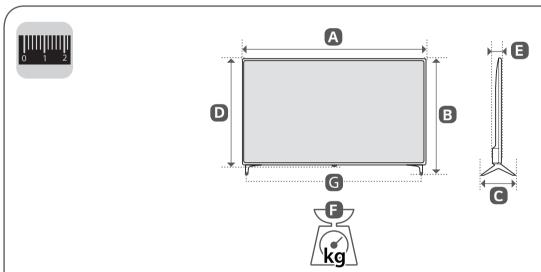

When attaching the stand to the TV set, place the screen facing down on a

Image shown may vary depending on model.

∠ ∴ CAUTION

• Depending on model

4-C 65/75/86UK65\*, 75/86UK70\*, 75/86UK71\*

5

**(** 

|                                                          | A    | В    | C     | D                         | <b>3</b> | <b>G</b> | F-G  |
|----------------------------------------------------------|------|------|-------|---------------------------|----------|----------|------|
|                                                          |      |      | (mm)  |                           |          | (kg)     |      |
| 43UK6500PTC<br>43UK6560PTC                               | 975  | 625  | 216.4 | 571                       | 86.4     | 9.1      | 9.0  |
| 50UK6500PTC<br>50UK6560PTC                               | 1128 | 716  | 230.8 | 658                       | 86.4     | 11.7     | 11.5 |
| 55UK6500PVA<br>55UK6500PTC<br>55UK6500YVA                | 1237 | 777  | 230.8 | 718                       | 63.8     | 16.2     | 16.0 |
| 65UK6500PVA<br>65UK6500PTC<br>65UK6500YVA                | 1456 | 906  | 268.8 | 841                       | 64.8     | 26.3     | 26.0 |
| 75UK6500PTB<br>75UK7050PVA<br>75UK7050YVA<br>75UK7150PTA | 1693 | 1048 | 345.0 | 978                       | 88.8     | 35.4     | 34.6 |
| 86UK6500PTB<br>86UK7050PVA<br>86UK7050YVA<br>86UK7150PTA | 1943 | 1188 | 345.0 | 1118                      | 93.3     | 45.0     | 44.2 |
| Power requirement                                        |      |      |       | AC 100-240 V ~ 50 / 60 Hz |          |          |      |