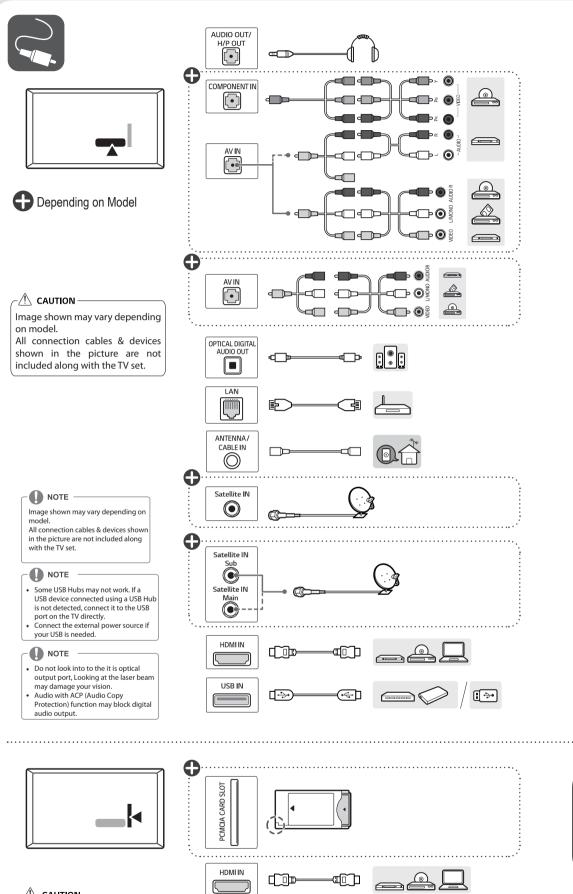

## • Read Safety and Reference.

• For the power supply and power consumption, refer to the label attached to the product.

: Depending on model

۲

2

5

۲

HDMI IN/ARC

USB IN

⊡≫=

Ĩ

CAUTION -

on model.

Image shown may vary depending

All connection cables & devices

shown in the picture are not included along with the TV set.