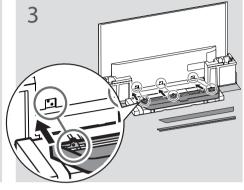

USB IN

⊡≫=

Ĩ

CAUTION -

on model.

Image shown may vary depending

All connection cables & devices

shown in the picture are not included along with the TV set.