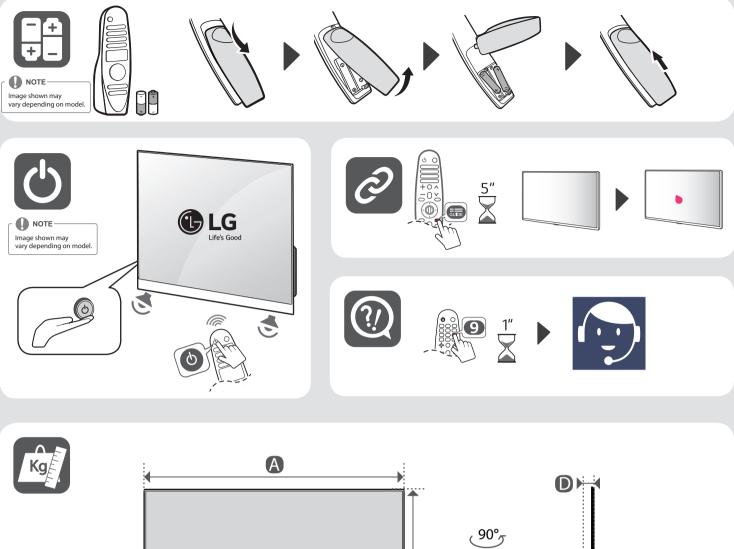

Unpacking Check your product box for the following items. If there are any missing accessories, contact the local dealer where you purchased your product. The illustrations in this manual may differ from the actual product and item.

English

IN002043

## • Read Safety and Reference.

• For the power supply and power consumption, refer to the label attached to the product.









: Depending on model

۲





2

5













۲



HDMI IN/ARC

USB IN

⊡≫=

Ĩ

CAUTION -

on model.

Image shown may vary depending

All connection cables & devices

shown in the picture are not included along with the TV set.

۲





[G` kg

|                            | A    | B   | C                         | D    | 6    | <b>F</b> G |
|----------------------------|------|-----|---------------------------|------|------|------------|
|                            | (mm) |     |                           |      | (kg) |            |
| OLED55E9PTA                | 1226 | 753 | 220                       | 50.3 | 25.8 | 16.4       |
| OLED65E9PTA<br>OLED65E9PVA | 1447 | 877 | 220                       | 50.3 | 33.6 | 20.8       |
| Power requirement          |      |     | AC 100-240 V ~ 50 / 60 Hz |      |      |            |

۲

۲



۲