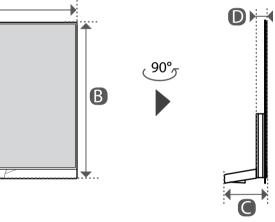

۲

[G` kg

|                            | A    | B   | C                         | D    | 6    | <b>F</b> G |
|----------------------------|------|-----|---------------------------|------|------|------------|
|                            | (mm) |     |                           |      | (kg) |            |
| OLED55E9PTA                | 1226 | 753 | 220                       | 50.3 | 25.8 | 16.4       |
| OLED65E9PTA<br>OLED65E9PVA | 1447 | 877 | 220                       | 50.3 | 33.6 | 20.8       |
| Power requirement          |      |     | AC 100-240 V ~ 50 / 60 Hz |      |      |            |