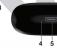

usic sound quality, calling noise cancellation and easy to use operation, which will bring different surprises and experience to your life, work, journey. 2. This product supports Music mode, Gaming mode, Mono mode. You can simply connect a single earbud to make a call or listen to the mobile phone navigation tone when you are driving or riding, so that the journey is safe and worry-free. It can also be used in pairs (stereo) to enter the wonderful world of music or enjoy fun Gaming time.

3. This product supports Auto in-ear Sensor which will auto play and pause once you wear or remove earbuds from your ears while you are listening to music. Tap 3 times left earbuds to switch On/Off in-ear sensor function which is off by default.

4. Charging Case Led Indicator 5. Type-C Charging Port





truke

## Pairing and Connection procedure

## 1.Pairing procedure

Take out the earbuds from the case at the same time, both earbuds Led indicator will start blinking with Green and White light. In few econds, one of the earbuds will keep blinking Green and White light alternately, and the other will blink Green light every five seconds.

Turn on mobile's Bluetooth and search for new device. Then select "trüke Air Buds Lite".

truke

truke

## General Functions & Operations

| Power on                  | Touch and hold the button for 3 seconds to turn it on, then the led indicator will flash Green and White light alternately                                                                                                                           |  |  |  |
|---------------------------|--