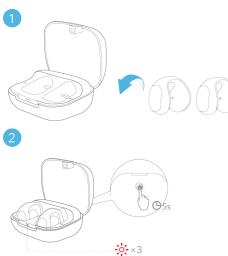

## **POWERING ON & PAIRING**

Open the charging case, the earbuds will automatically power on and enter Bluetooth pairing mode when connecting for the first time. Select "**soundcore C30i**" from your device's Bluetooth list.

• When pairing, the LED indicator will start flashing white. After the pairing is successful, the LED indicator will stay on for 2 seconds and then go off.

## RESET

Place the earbuds in the charging case and leave the case open. Press and hold the charging case button for 5 seconds until the LED indicator flashes red slowly three times.