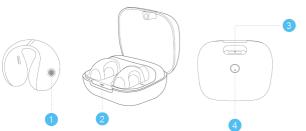

## **OVERVIEW**

1. Touch Control Area

- 2. LED Indicator
- 3. USB-C Charging Port
- 4. Charging Case Button