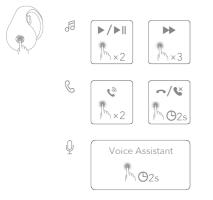

# CONTROLS

×1: Tap once ×2: Tap twice 2s: Tap and hold for 2 seconds \*You can also customize controls in the soundcore app.

| Fð | Play / Pause  | Tap twice                  |
|----|---------------|----------------------------|
| 00 | Next track    | Tap three times            |
| S  | Answer a call | Tap twice                  |
|    | Hang up       | Tap and hold for 2 seconds |

|   |   | Reject a call            | Tap and hold for 2 seconds |
|---|---|--------------------------|----------------------------|
| ļ | Q | Activate voice assistant | Tap and hold for 2 seconds |