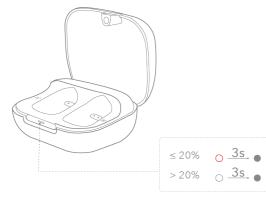

## **LED LIGHT GUIDE**

When you connect the charging case with a power source:

When both earbuds are out of the charging case, press the button underneath to check the battery of the charging case: