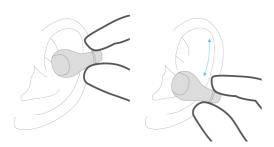

## WEARING

1. Hold your ears with one hand, and gently clamp the earbuds onto the upper part of your auricles. Make sure the front side faces your ear canal and the back side with touch control rests behind your ear.

2. Move the earbuds upwards or downwards until the earbuds fit securely and you can hear the sound well.