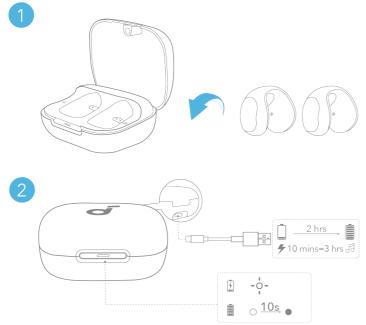

### **CHARGING**

- 1. Place the earbuds in the charging case and close it.
- Fully dry off the earbuds and the USB-C charging port before charging.
- 2. Connect the charging case to a power supply by using the provided USB-C charging cable.

\*A full battery recharge takes about 2 hours, and 10 minutes of charging offers 3 hours of playtime.

## RESET

Place the earbuds in the charging case and leave the case open. Press and hold the charging case button for 5 seconds until the LED indicator flashes red slowly three times.