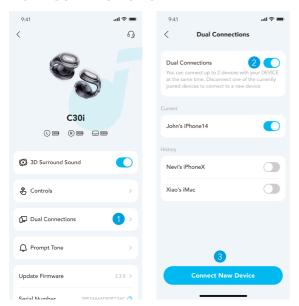

#### **DUAL CONNECTIONS**

To connect the earbuds with two Bluetooth devices at the same time, first open the soundcore app, go to settings and select **Dual Connections > Enable Dual Connections > Connect New Device.** 