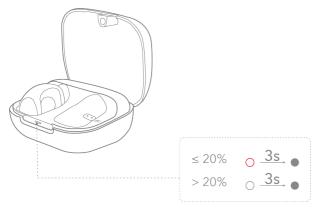

## **LED LIGHT GUIDE**

When you connect the charging case with a power source:

When both earbuds are out of the charging case, press the button underneath to check the battery of the charging case: