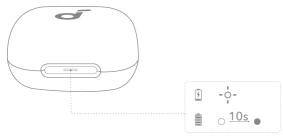

## **OVERVIEW**

1. Touch Control Area

- 2. LED Indicator
- 3. USB-C Charging Port
- 4. Charging Case Button

## **LED LIGHT GUIDE**

When you connect the charging case with a power source:

When both earbuds are out of the charging case, press the button underneath to check the battery of the charging case: