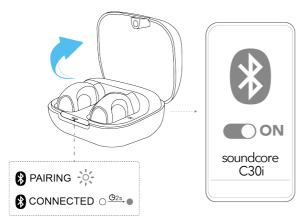

## **POWERING ON & PAIRING**

Open the charging case, the earbuds will automatically power on and enter Bluetooth pairing mode when connecting for the first time. Select "**soundcore C30i**" from your device's Bluetooth list.

• When pairing, the LED indicator will start flashing white. After the pairing is successful, the LED indicator will stay on for 2 seconds and then go off.