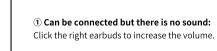

€ X2 ® ⊕2S Play /Pause Switch Song Adjust Volume Power on/off (When no conected) ® X2 ® ⊕2S L/R Answer/Hang up Reject Call Voice Assistant Gaming Mode X1: Click Once (A) 2S: Press and hold for 2 seconds X2: Click 2 times X4: Click 4 times