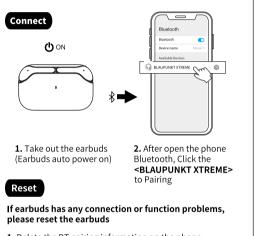

please reset the earbuds

- 1. Delete the BT pairing information on the phone.
- **2.** Take the earbuds into the charging case to charge.
- 3. Take out the earbuds and wait for 20 seconds.

(If the above operation does not work, please try again)