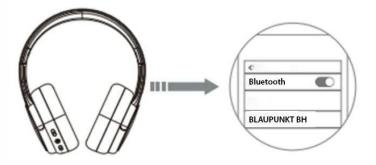

# **Operating instruction**

1. Match:

Long press(3) button to turn on the headset.

Open the smart device Bluetooth and search the

Bluetooth name "BLAUPUNKT BH"

Click the connection is successful;