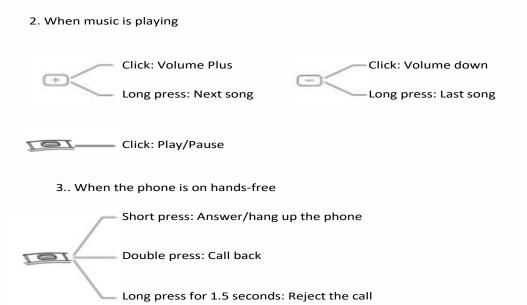

# Product Function key Interface function diagram

(1) ANC button: ANC on /ANC off

(2) Call short press: volume plus Long press: Next song

(3) Power : power on /power off/ Pause /Play/

Answer/hang up the phone

Bluetooth connected: Double-click to call a recent call

(4) Short press: Volume reduction

Long press: last song

- (5) Indicator light
- (6) Audio port
- (7) Charging port
- (8) Microphone