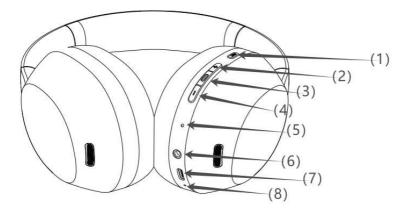

# Product Function key Interface function diagram

(1) ANC button: ANC on /ANC off

(2) Call short press: volume plus Long press: Next song

(3) Power : power on /power off/ Pause /Play/

Answer/hang up the phone

Bluetooth connected: Double-click to call a recent call

(4) Short press: Volume reduction

Long press: last song

- (5) Indicator light
- (6) Audio port
- (7) Charging port
- (8) Microphone